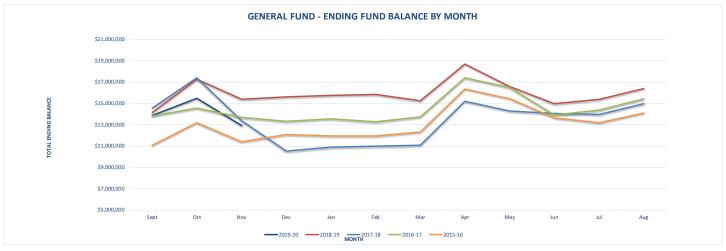

### General Fund:

- o Year to date revenues are \$2.1 million, or 10%, less than the prior year.
  - Property tax collections through November are \$1.3 million less than what was received at the same time last year. This is a result of the District's levy for 2019 reduced to reflect the statutory limit of \$1.50 per thousand. This will increase in 2020, when the legislative change will allow the District to collect the full voter approved amount.
  - State General Purpose (Apportionment) funding will trend less through December 2019. Since we are funded based on budgeted enrollment, current year allocation is less than was estimated for budget in 2018-19.
    - Student enrollment is currently more than estimated, so we expect this revenue category to exceed the budget estimate at the end of this fiscal year.
    - The Legislature adjusted the apportionment allocation schedule to shift payment to July 2020. We used to receive 23.5% of our allocation through November. We now receive 22%.
  - State Special Purpose revenue will also trend less in comparison to the same time in the prior year as budgeted enrollment projections are less than what was used in the 2018-19 budget.
    - As student enrollment is higher than estimated, we expect this revenue to exceed the budget estimate at the end of this fiscal year
- Year to date expenditures are \$1.3 million, or 6%, more than the previous year. The largest increase is in salaries and benefits, which are \$1.3 million more than the prior year.
- Fund Balance: Fund balance at the beginning of the year is \$2.9 million more than estimated when the budget was developed.
  - We expect revenues to be slightly more than estimated as a result of better than expected student enrollment.
  - We expect expenditures to be 98% of budget.
  - We estimate that total year end fund balance will be approximately \$14.7 million. This is \$3.0 million more than projected for the 2019-2020 budget.