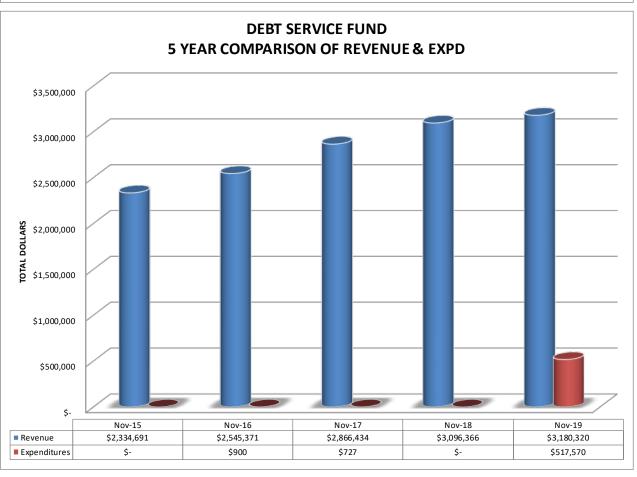

|                                                |              |             |                |              |              |             | Current Year to |
|------------------------------------------------|--------------|-------------|----------------|--------------|--------------|-------------|-----------------|
|                                                |              | 2018-19     |                | FY 2019-2    | •            |             | Prior Year      |
|                                                |              | ual thru    |                | Actual thru  | Budget       |             | Actual          |
|                                                | N            | lov-18      | Budget         | Nov-19       | Remaining    | % of Budget | Comparison      |
| DEDT CEDVICE FUND                              |              |             |                |              |              |             |                 |
| DEBT SERVICE FUND                              |              |             |                |              |              |             |                 |
| Revenues                                       |              |             |                |              |              |             |                 |
| 1000 Local Taxes                               |              | 2,471,910   | 6,140,528      | 2,406,833    | 3,733,695    | 39.2%       | (65,077)        |
| 2000 Local Nontax                              |              | 21,524      | 25,000         | 22,906       | 2,094        | 91.6%       | 1,382           |
| 3000 State, General Purpose                    |              | 0           | 0              | 0            | 0            | n/a         | 0               |
| 4000 Federal, General Purpose                  |              | 0           | 0              | 0            | 0            | n/a         | 0               |
| 5000 Federal, Special Purpose                  |              | 0           | 941,000        | 0            | 941,000      | 0.0%        | 0               |
| 9000 Other Financing Sources                   |              | 602,932     | 1,486,250      | 750,581      | 735,669      | 50.5%       | 147,648         |
| Tot                                            | al Revenues  | \$3,096,366 | \$8,592,778    | \$3,180,320  | \$5,412,458  | 37.0%       | \$83,954        |
|                                                |              |             |                |              |              |             |                 |
| Expenditures  Matura d Board Formanditures     |              |             | 0.000.440      | F74 F70      |              | 0.407       | 574 570         |
| Matured Bond Expenditures<br>Interest on Bonds |              | 0           | 6,293,140      | 571,570      | 5,721,570    | 9.1%        | 571,570         |
| Interfund Loan Interest                        |              | 0           | 1,693,460<br>0 | 0            | 1,693,460    | 0.0%<br>n/a | 0               |
| Bond Transfer Fees                             |              | 0           | 5,000          | 0            | 0<br>5,000   | n/a<br>0.0% | 0               |
| Arbitrage Rebate                               |              | 0           | 5,000          | 0            | 5,000        | n/a         | 0               |
|                                                | Expenditures | \$0         | \$7,991,600    | \$571,570    | \$13,563,158 | 7.2%        | \$571,570       |
| Total L                                        |              | Ψ0_         | Ψ1,001,000     | ψοτι,στο     | ψ10,000,100  | 1.270       | ψ011,010        |
|                                                |              |             |                |              |              |             |                 |
| Other Financing Uses:                          |              | 0           | 0              | 0            |              |             |                 |
|                                                |              |             |                |              |              |             |                 |
| EXCESS (DEFICIT) OF TOTAL                      |              |             |                |              |              |             |                 |
| REVENUES OVER (UNDER) TOTAL EXPENDITURES       |              | 3,096,366   | 601,178        | 2,608,750    |              |             |                 |
| TOTAL EXI ENDITORES                            |              | 3,030,300   | 001,170        | 2,300,730    |              |             |                 |
| Fund Balance September 1,                      |              | \$5,763,537 | \$6,990,000    | \$8,437,447  |              |             |                 |
| Current Fund Balance                           |              | \$8,859,903 | \$7,591,178    | \$11,046,196 |              |             |                 |