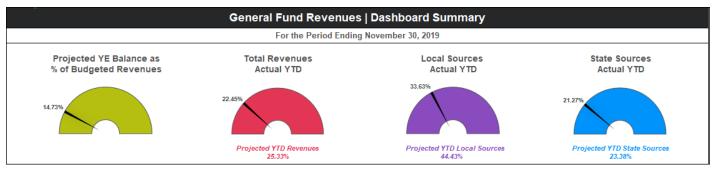

### General Fund:

- o Year to date revenues are \$2.1 million, or 10%, less than the prior year.
  - Property tax collections through November are \$1.3 million less than what was received at the same time last year. This is a result of the District's levy for 2019 reduced to reflect the statutory limit of \$1.50 per thousand. This will increase in 2020, when the legislative change will allow the District to collect the full voter approved amount.
  - State General Purpose (Apportionment) funding will trend less through December 2019. Since we are funded based on budgeted enrollment, current year allocation is less than was estimated for budget in 2018-19.
    - Student enrollment is currently more than estimated, so we expect this revenue category to exceed the budget estimate at the end of this fiscal year.
    - The Legislature adjusted the apportionment allocation schedule to shift payment to July 2020. We used to receive 23.5% of our allocation through November. We now receive 22%.
  - State Special Purpose revenue will also trend less in comparison to the same time in the prior year as budgeted enrollment projections are less than what was used in the 2018-19 budget.
    - As student enrollment is higher than estimated, we expect this revenue to exceed the budget estimate at the end of this fiscal year
- Year to date expenditures are \$1.3 million, or 6%, more than the previous year. The largest increase is in salaries and benefits, which are \$1.3 million more than the prior year.
- Fund Balance: Fund balance at the beginning of the year is \$2.9 million more than estimated when the budget was developed.
  - We expect revenues to be slightly more than estimated as a result of better than expected student enrollment.
  - We expect expenditures to be 98% of budget.
  - We estimate that total year end fund balance will be approximately \$14.7 million. This is \$3.0 million more than projected for the 2019-2020 budget.

|                                                                       |                      |              |                      |              |             | Current Year to |
|-----------------------------------------------------------------------|----------------------|--------------|----------------------|--------------|-------------|-----------------|
|                                                                       | FY 2018-19           |              | FY 2019-:            | 20           |             | Prior Year      |
|                                                                       | Actual thru          |              | Actual thru          | Budget       |             | Actual          |
|                                                                       | Nov-18               | Budget       | Nov-19               | Remaining    | % of Budget | Comparison      |
|                                                                       |                      |              |                      |              |             |                 |
| GENERAL EXPENSE FUND                                                  |                      |              |                      |              |             |                 |
| Revenues                                                              |                      |              |                      |              |             |                 |
| 1000 Local Taxes                                                      | 4,307,782            | 8,589,807    | 2,908,412            | 5,681,395    | 33.9%       | (1,399,370)     |
| 2000 Local Nontax                                                     | 415.470              | 1,242,500    | 410.596              | 831.904      | 33.0%       | (4,874)         |
| 3000 State, General Purpose                                           | 12,589,179           | 54,340,060   | 11,978,417           | 42,361,643   | 22.0%       | (610,762)       |
| 4000 State, Special Purpose                                           | 2,906,849            | 14,755,380   | 2,717,867            | 12,037,513   | 18.4%       | (188,983)       |
| 5000 Federal General Purpose                                          | 0                    | 2.000        | 0                    | 2,000        | 0.0%        | 0               |
| 6000 Federal, Special Purpose                                         | 966,074              | 5,936,755    | 1,049,573            | 4,887,182    | 17.7%       | 83,499          |
| 7000 Revenues from Other School Districts                             | (19,148)             | 55,000       | 0                    | 55,000       | 0.0%        | 19,148          |
| 8000 Revenues from Other Agencies                                     | Ó                    | 0            | 0                    | 0            | n/a         | 0               |
| 9000 Other Financing Sources                                          | 0                    | 0            | 0                    | 0            | n/a         | 0               |
| Total Revenues                                                        | \$21,166,207         | \$84,921,502 | \$19,064,866         | \$65,856,636 | 22.4%       | (\$2,101,341)   |
| Expenditures                                                          |                      |              |                      |              |             |                 |
| Experialitares                                                        |                      |              |                      |              |             |                 |
| 00 Regular Instruction                                                | 12,275,587           | 49,066,014   | 12,567,304           | 36,498,710   | 25.6%       | 291,718         |
| 20 Special Ed Instruction                                             | 2,068,982            | 9,540,832    | 2,415,084            | 7,125,748    | 25.3%       | 346,102         |
| 30 Vocational Instruction                                             | 767.134              | 3,415,362    | 799.944              | 2,615,418    | 23.4%       | 32,811          |
| 50/60 Compensatory Instruction                                        | 1,684,174            | 8,256,709    | 1,952,891            | 6,303,818    | 23.7%       | 268,717         |
| 70 Other Instructional Program                                        | 84,419               | 402,949      | 97,917               | 305,032      | 24.3%       | 13,499          |
| 80 Community Support                                                  | 87,840               | 296,209      | 79,153               | 217,056      | 26.7%       | (8,687)         |
| 90 Support Services                                                   | 3,684,086            | 15,032,751   | 4,047,620            | 10,985,131   | 26.9%       | 363,534         |
| Total Expenditures                                                    | \$20,652,221         | \$86,010,826 | \$21,959,914         | \$64,050,912 | 25.5%       | \$1,307,693     |
| Total Experiatures                                                    | ΨΕΟ,ΟΟΣ,ΕΕΤ          | ψου,υτυ,υΣυ  | ΨΕ1,000,014          | ψ0+,000,512  | 20.070      | Ψ1,007,000      |
|                                                                       |                      |              |                      |              |             |                 |
| Operating Transfers:                                                  |                      |              |                      |              |             |                 |
| Out to CPF/TVF                                                        | 0                    | (593,110)    | (593,110)            |              |             |                 |
|                                                                       |                      |              |                      |              |             |                 |
| EXCESS (DEFICIT) OF TOTAL                                             |                      |              |                      |              |             |                 |
| REVENUES OVER (UNDER)                                                 |                      |              |                      |              |             |                 |
| TOTAL EXPENDITURES                                                    | 513,986              | (1,682,434)  | (3,488,158)          |              |             |                 |
|                                                                       | ,                    | ( ) / - /    | (-,,                 |              |             |                 |
| Fund Balance at September 1,                                          | \$14,982,006         | \$13,426,545 | \$16,392,040         |              |             |                 |
| Current Total Fund Balance                                            | \$15,495,992         | \$11,744,111 | \$12,903,882         |              |             |                 |
|                                                                       |                      |              |                      |              |             |                 |
| Ending Fund Balance Accounts                                          | A.=                  |              | 4071001              |              |             |                 |
| GL 821 Carryover of Restricted Revenue                                | \$474,913            |              | \$674,394            |              |             |                 |
| GL 828 Food Service Program GL 840 Nonspendable Fund Balance          | \$0<br>\$24.529      |              | \$0<br>\$23.958      |              |             |                 |
| GL 840 Nonspendable Fund Balance GL 850 Restricted For Uninsured Risk | \$24,529<br>\$40,000 |              | \$23,958<br>\$40.000 |              |             |                 |
| GL 870 Unrsrvd, Dsgntd-Other Items                                    | \$40,000             |              | \$40,000             |              |             |                 |
| GL 872 Committed to Min Fund Balance Policy                           | \$0                  |              | \$0<br>\$0           |              |             |                 |
| GL 875 Assigned to Contingencies                                      | \$50,000             |              | \$50,000             |              |             |                 |
| GL 888 Assigned to Other Purposes                                     | \$4.203.638          |              | \$4.809.961          |              |             |                 |
| GL 891 Unassigned to Minimum Fund Balance                             | \$5,921,096          |              | \$6,645,975          |              |             |                 |
| GL 890 Unassigned Fund Balance                                        | \$4,781,816          |              | \$659,593            |              |             |                 |
| TOTAL Ending Fund Balance                                             | \$15,495,992         | _            | \$12,903,882         |              |             |                 |
|                                                                       |                      | =            |                      |              |             |                 |