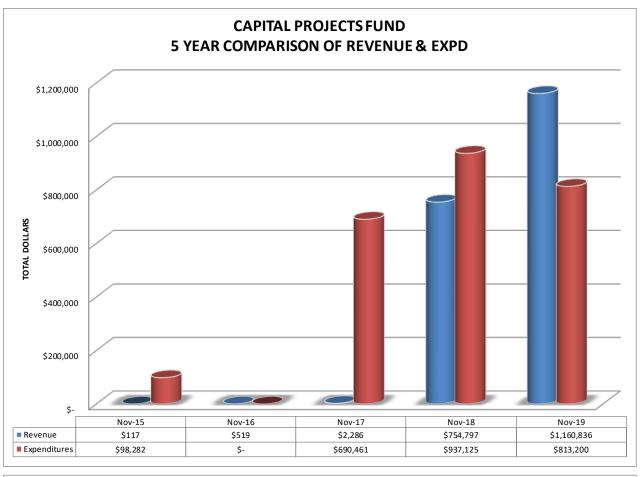

|                                                                   | FY 2018-19  |              | FY 2019-2    | 20           |             | Current Year to<br>Prior Year |
|-------------------------------------------------------------------|-------------|--------------|--------------|--------------|-------------|-------------------------------|
|                                                                   | Actual thru |              | Actual thru  | Budget       |             | Actual                        |
|                                                                   | Nov-18      | Budget       | Nov-19       | Remaining    | % of Budget | Comparison                    |
|                                                                   |             |              |              |              | <u></u>     |                               |
| CAPITAL PROJECTS FUND                                             |             |              |              |              |             |                               |
| Revenues                                                          |             |              |              |              |             |                               |
| 1000 Local Taxes                                                  | 735,618     | 1,722,207    | 729,475      | 992,732      | 42.4%       | (6,143)                       |
| 2000 Local Nontax                                                 | 19,178      | 50,000       | 88,251       | (38,251)     | 176.5%      | 69,072                        |
| 4000 State, Special Purpose                                       | 0           | 8,100,000    | 0            | 8,100,000    | 0.0%        | 0                             |
| 8000 Revenues from Other Agencies<br>9000 Other Financing Sources | 0           | 0<br>343,110 | 0            | 0<br>343,110 | n/a<br>n/a  | 0                             |
| Total Revenues                                                    | \$754,797   | \$10,215,317 | \$817,726    | \$9,397,591  | 8.0%        | \$62,929                      |
| Total Nevellues                                                   | ψ134,131    | ψ10,213,317  | ψ017,720     | ψ3,331,331   | 0.078       | Ψ0Z,3Z3                       |
| Expenditures                                                      |             |              |              |              |             |                               |
| 10 Sites                                                          | 45,160      | 350,000      | 0            | 350,000      | 0.0%        | (45,160)                      |
| 20 Building                                                       | 289,033     | 15,646,000   | 62,619       | 15,583,381   | n/a         | (226,413)                     |
| 30 Equipment                                                      | 0           | 884,000      | 0            | 884,000      | n/a         | 0                             |
| 40 Energy                                                         | 0           | 0            | 0            | 0            | n/a         | 0                             |
| 50 Sales & Lease Equipment                                        | 0           | 0            | 0            | 0            | n/a         | 0                             |
| 60 Bond Issuance Expenditure                                      | 0           | 0            | 0            | 0            | n/a         | 0                             |
| 90 Debt                                                           | 0           | 0            | 0            | 0            | n/a         | 0                             |
| Total Expenditures                                                | \$334,193   | \$16,880,000 | \$62,619     | \$16,817,381 | 0.4%        | (\$271,574)                   |
| Operating Transfers:                                              |             |              |              |              |             |                               |
| In from GF                                                        | 0           | 0            | 343,110      | 0            |             |                               |
| Out to DSF                                                        | 602,932     | 1,486,250    | 750,581      |              |             |                               |
|                                                                   |             |              |              |              |             |                               |
| EXCESS (DEFICIT) OF TOTAL                                         |             |              |              |              |             |                               |
| REVENUES OVER (UNDER) TOTAL EXPENDITURES                          | (182,329)   | (8,150,933)  | 347,636      |              |             |                               |
| First Balance Contember 4                                         |             |              | ·            |              |             |                               |
| Fund Balance September 1,                                         | \$3,353,149 | \$11,325,343 | \$15,886,459 |              |             |                               |
| Current Fund Balance                                              | \$3,170,820 | \$3,174,410  | \$16,234,095 |              |             |                               |