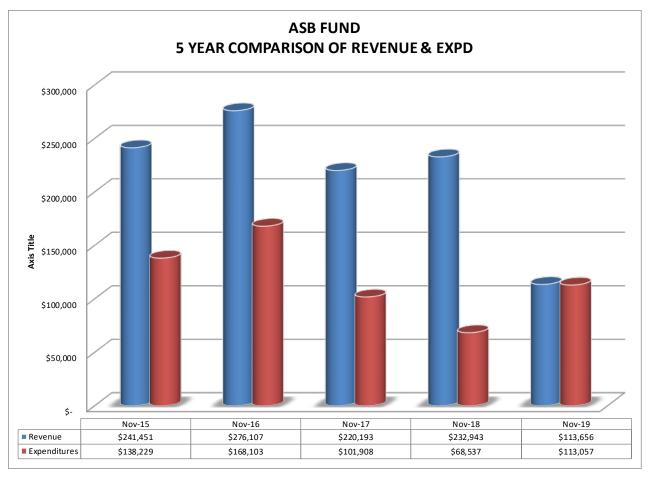

he 2018-19 budget.
    - As student enrollment is higher than estimated, we expect this revenue to exceed the budget estimate at the end of this fiscal year
- Year to date expenditures are \$1.3 million, or 6%, more than the previous year. The largest increase is in salaries and benefits, which are \$1.3 million more than the prior year.
- Fund Balance: Fund balance at the beginning of the year is \$2.9 million more than estimated when the budget was developed.
  - We expect revenues to be slightly more than estimated as a result of better than expected student enrollment.
  - We expect expenditures to be 98% of budget.
  - We estimate that total year end fund balance will be approximately \$14.7 million. This is \$3.0 million more than projected for the 2019-2020 budget.





















The following Budget Status Report provides detailed revenue and expenditure information within the following column headings for each fund:

| Column Title          | Description                                                        |
|-----------------------|--------------------------------------------------------------------|
| Actual thru NOV 2018  | The actual revenue & expenditure amounts posted in the financial   |
|                       | records as of the same month in the previous year.                 |
| Budget                | The original budget amount as adopted by the Board of Directors    |
| Actual thru NOV 2019  | Includes revenues and expenditures posted in the financial records |
|                       | through the current period.