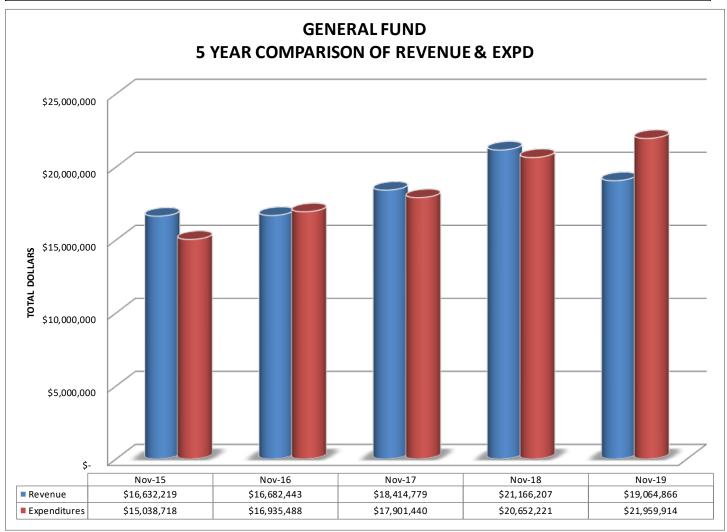

### General Fund:

- o Year to date revenues are \$2.1 million, or 10%, less than the prior year.
  - Property tax collections through November are \$1.3 million less than what was received at the same time last year. This is a result of the District's levy for 2019 reduced to reflect the statutory limit of \$1.50 per thousand. This will increase in 2020, when the legislative change will allow the District to collect the full voter approved amount.
  - State General Purpose (Apportionment) funding will trend less through December 2019. Since we are funded based on budgeted enrollment, current year allocation is less than was estimated for budget in 2018-19.
    - Student enrollment is currently more than estimated, so we expect this revenue category to exceed the budget estimate at the end of this fiscal year.
    - The Legislature adjusted the apportionment allocation schedule to shift payment to July 2020. We used to receive 23.5% of our allocation through November. We now receive 22%.
  - State Special Purpose revenue will also trend less in comparison to the same time in the prior year as budgeted enrollment projections are less than what was used in the 2018-19 budget.
    - As student enrollment is higher than estimated, we expect this revenue to exceed the budget estimate at the end of this fiscal year
- Year to date expenditures are \$1.3 million, or 6%, more than the previous year. The largest increase is in salaries and benefits, which are \$1.3 million more than the prior year.
- Fund Balance: Fund balance at the beginning of the year is \$2.9 million more than estimated when the budget was developed.
  - We expect revenues to be slightly more than estimated as a result of better than expected student enrollment.
  - We expect expenditures to be 98% of budget.
  - We estimate that total year end fund balance will be approximately \$14.7 million. This is \$3.0 million more than projected for the 2019-2020 budget.

|                                                                       |                      |              |                      |              |             | Current Year to |
|-----------------------------------------------------------------------|----------------------|--------------|----------------------|--------------|-------------|-----------------|
|                                                                       | FY 2018-19           |              | FY 2019-:            | 20           |             | Prior Year      |
|                                                                       | Actual thru          |              | Actual thru          | Budget       |             | Actual          |
|                                                                       | Nov-18               | Budget       | Nov-19               | Remaining    | % of Budget | Comparison      |
|                                                                       |                      |              |                      |              |             |                 |
| GENERAL EXPENSE FUND                                                  |                      |              |                      |              |             |                 |
| Revenues                                                              |                      |              |                      |              |             |                 |
| 1000 Local Taxes                                                      | 4,307,782            | 8,589,807    | 2,908,412            | 5,681,395    | 33.9%       | (1,399,370)     |
| 2000 Local Nontax                                                     | 415.470              | 1,242,500    | 410.596              | 831.904      | 33.0%       | (4,874)         |
| 3000 State, General Purpose                                           | 12,589,179           | 54,340,060   | 11,978,417           | 42,361,643   | 22.0%       | (610,762)       |
| 4000 State, Special Purpose                                           | 2,906,849            | 14,755,380   | 2,717,867            | 12,037,513   | 18.4%       | (188,983)       |
| 5000 Federal General Purpose                                          | 0                    | 2.000        | 0                    | 2,000        | 0.0%        | 0               |
| 6000 Federal, Special Purpose                                         | 966,074              | 5,936,755    | 1,049,573            | 4,887,182    | 17.7%       | 83,499          |
| 7000 Revenues from Other School Districts                             | (19,148)             | 55,000       | 0                    | 55,000       | 0.0%        | 19,148          |
| 8000 Revenues from Other Agencies                                     | Ó                    | 0            | 0                    | 0            | n/a         | 0               |
| 9000 Other Financing Sources                                          | 0                    | 0            | 0                    | 0            | n/a         | 0               |
| Total Revenues                                                        | \$21,166,207         | \$84,921,502 | \$19,064,866         | \$65,856,636 | 22.4%       | (\$2,101,341)   |
| Expenditures                                                          |                      |              |                      |              |             |                 |
| Experialitares                                                        |                      |              |                      |              |             |                 |
| 00 Regular Instruction                                                | 12,275,587           | 49,066,014   | 12,567,304           | 36,498,710   | 25.6%       | 291,718         |
| 20 Special Ed Instruction                                             | 2,068,982            | 9,540,832    | 2,415,084            | 7,125,748    | 25.3%       | 346,102         |
| 30 Vocational Instruction                                             | 767.134              | 3,415,362    | 799.944              | 2,615,418    | 23.4%       | 32,811          |
| 50/60 Compensatory Instruction                                        | 1,684,174            | 8,256,709    | 1,952,891            | 6,303,818    | 23.7%       | 268,717         |
| 70 Other Instructional Program                                        | 84,419               | 402,949      | 97,917               | 305,032      | 24.3%       | 13,499          |
| 80 Community Support                                                  | 87,840               | 296,209      | 79,153               | 217,056      | 26.7%       | (8,687)         |
| 90 Support Services                                                   | 3,684,086            | 15,032,751   | 4,047,620            | 10,985,131   | 26.9%       | 363,534         |
| Total Expenditures                                                    | \$20,652,221         | \$86,010,826 | \$21,959,914         | \$64,050,912 | 25.5%       | \$1,307,693     |
| Total Experiatures                                                    | ΨΕΟ,ΟΟΣ,ΕΕΤ          | ψου,υτυ,υΣυ  | ΨΕ1,000,014          | ψ0+,000,512  | 20.070      | Ψ1,007,000      |
|                                                                       |                      |              |                      |              |             |                 |
| Operating Transfers:                                                  |                      |              |                      |              |             |                 |
| Out to CPF/TVF                                                        | 0                    | (593,110)    | (593,110)            |              |             |                 |
|                                                                       |                      |              |                      |              |             |                 |
| EXCESS (DEFICIT) OF TOTAL                                             |                      |              |                      |              |             |                 |
| REVENUES OVER (UNDER)                                                 |                      |              |                      |              |             |                 |
| TOTAL EXPENDITURES                                                    | 513,986              | (1,682,434)  | (3,488,158)          |              |             |                 |
|                                                                       | ,                    | ( ) / - /    | (-,,                 |              |             |                 |
| Fund Balance at September 1,                                          | \$14,982,006         | \$13,426,545 | \$16,392,040         |              |             |                 |
| Current Total Fund Balance                                            | \$15,495,992         | \$11,744,111 | \$12,903,882         |              |             |                 |
|                                                                       |                      |              |                      |              |             |                 |
| Ending Fund Balance Accounts                                          | A.=                  |              | 4071001              |              |             |                 |
| GL 821 Carryover of Restricted Revenue                                | \$474,913            |              | \$674,394            |              |             |                 |
| GL 828 Food Service Program GL 840 Nonspendable Fund Balance          | \$0<br>\$24.529      |              | \$0<br>\$23.958      |              |             |                 |
| GL 840 Nonspendable Fund Balance GL 850 Restricted For Uninsured Risk | \$24,529<br>\$40,000 |              | \$23,958<br>\$40.000 |              |             |                 |
| GL 870 Unrsrvd, Dsgntd-Other Items                                    | \$40,000             |              | \$40,000             |              |             |                 |
| GL 872 Committed to Min Fund Balance Policy                           | \$0                  |              | \$0<br>\$0           |              |             |                 |
| GL 875 Assigned to Contingencies                                      | \$50,000             |              | \$50,000             |              |             |                 |
| GL 888 Assigned to Other Purposes                                     | \$4.203.638          |              | \$4.809.961          |              |             |                 |
| GL 891 Unassigned to Minimum Fund Balance                             | \$5,921,096          |              | \$6,645,975          |              |             |                 |
| GL 890 Unassigned Fund Balance                                        | \$4,781,816          |              | \$659,593            |              |             |                 |
| TOTAL Ending Fund Balance                                             | \$15,495,992         | _            | \$12,903,882         |              |             |                 |
|                                                                       |                      | =            |                      |              |             |                 |