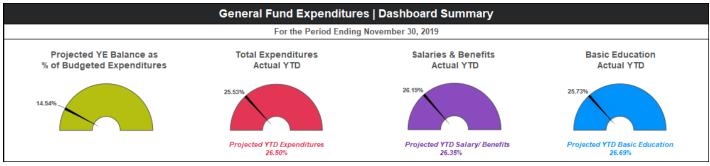

### General Fund:

- o Year to date revenues are \$2.1 million, or 10%, less than the prior year.
  - Property tax collections through November are \$1.3 million less than what was received at the same time last year. This is a result of the District's levy for 2019 reduced to reflect the statutory limit of \$1.50 per thousand. This will increase in 2020, when the legislative change will allow the District to collect the full voter approved amount.
  - State General Purpose (Apportionment) funding will trend less through December 2019. Since we are funded based on budgeted enrollment, current year allocation is less than was estimated for budget in 2018-19.
    - Student enrollment is currently more than estimated, so we expect this revenue category to exceed the budget estimate at the end of this fiscal year.
    - The Legislature adjusted the apportionment allocation schedule to shift payment to July 2020. We used to receive 23.5% of our allocation through November. We now receive 22%.
  - State Special Purpose revenue will also trend less in comparison to the same time in the prior year as budgeted enrollment projections are less than what was used in the 2018-19 budget.
    - As student enrollment is higher than estimated, we expect this revenue to exceed the budget estimate at the end of this fiscal year
- Year to date expenditures are \$1.3 million, or 6%, more than the previous year. The largest increase is in salaries and benefits, which are \$1.3 million more than the prior year.
- Fund Balance: Fund balance at the beginning of the year is \$2.9 million more than estimated when the budget was developed.
  - We expect revenues to be slightly more than estimated as a result of better than expected student enrollment.
  - We expect expenditures to be 98% of budget.
  - We estimate that total year end fund balance will be approximately \$14.7 million. This is \$3.0 million more than projected for the 2019-2020 budget.

|                                                                       |                      |              |                      |              |             | Current Year to |
|-----------------------------------------------------------------------|----------------------|--------------|----------------------|--------------|-------------|-----------------|
|                                                                       | FY 2018-19           |              | FY 2019-:            | 20           |             | Prior Year      |
|                                                                       | Actual thru          |              | Actual thru          | Budget       |             | Actual          |
|                                                                       | Nov-18               | Budget       | Nov-19               | Remaining    | % of Budget | Comparison      |
|                                                                       |                      |              |                      |              |             |                 |
| GENERAL EXPENSE FUND                                                  |                      |              |                      |              |             |                 |
| Revenues                                                              |                      |              |                      |              |             |                 |
| 1000 Local Taxes                                                      | 4,307,782            | 8,589,807    | 2,908,412            | 5,681,395    | 33.9%       | (1,399,370)     |
| 2000 Local Nontax                                                     | 415.470              | 1,242,500    | 410.596              | 831.904      | 33.0%       | (4,874)         |
| 3000 State, General Purpose                                           | 12,589,179           | 54,340,060   | 11,978,417           | 42,361,643   | 22.0%       | (610,762)       |
| 4000 State, Special Purpose                                           | 2,906,849            | 14,755,380   | 2,717,867            | 12,037,513   | 18.4%       | (188,983)       |
| 5000 Federal General Purpose                                          | 0                    | 2.000        | 0                    | 2,000        | 0.0%        | 0               |
| 6000 Federal, Special Purpose                                         | 966,074              | 5,936,755    | 1,049,573            | 4,887,182    | 17.7%       | 83,499          |
| 7000 Revenues from Other School Districts                             | (19,148)             | 55,000       | 0                    | 55,000       | 0.0%        | 19,148          |
| 8000 Revenues from Other Agencies                                     | Ó                    | 0            | 0                    | 0            | n/a         | 0               |
| 9000 Other Financing Sources                                          | 0                    | 0            | 0                    | 0            | n/a         | 0               |
| Total Revenues                                                        | \$21,166,207         | \$84,921,502 | \$19,064,866         | \$65,856,636 | 22.4%       | (\$2,101,341)   |
| Expenditures                                                          |                      |              |                      |              |             |                 |
| Experialitares                                                        |                      |              |                      |              |             |                 |
| 00 Regular Instruction                                                | 12,275,587           | 49,066,014   | 12,567,304           | 36,498,710   | 25.6%       | 291,718         |
| 20 Special Ed Instruction                                             | 2,068,982            | 9,540,832    | 2,415,084            | 7,125,748    | 25.3%       | 346,102         |
| 30 Vocational Instruction                                             | 767.134              | 3,415,362    | 799.944              | 2,615,418    | 23.4%       | 32,811          |
| 50/60 Compensatory Instruction                                        | 1,684,174            | 8,256,709    | 1,952,891            | 6,303,818    | 23.7%       | 268,717         |
| 70 Other Instructional Program                                        | 84,419               | 402,949      | 97,917               | 305,032      | 24.3%       | 13,499          |
| 80 Community Support                                                  | 87,840               | 296,209      | 79,153               | 217,056      | 26.7%       | (8,687)         |
| 90 Support Services                                                   | 3,684,086            | 15,032,751   | 4,047,620            | 10,985,131   | 26.9%       | 363,534         |
| Total Expenditures                                                    | \$20,652,221         | \$86,010,826 | \$21,959,914         | \$64,050,912 | 25.5%       | \$1,307,693     |
| Total Experiatures                                                    | ΨΕΟ,ΟΟΣ,ΕΕΤ          | ψου,υτυ,υΣυ  | ΨΕ1,000,014          | ψ0+,000,512  | 20.070      | Ψ1,007,000      |
|                                                                       |                      |              |                      |              |             |                 |
| Operating Transfers:                                                  |                      |              |                      |              |             |                 |
| Out to CPF/TVF                                                        | 0                    | (593,110)    | (593,110)            |              |             |                 |
|                                                                       |                      |              |                      |              |             |                 |
| EXCESS (DEFICIT) OF TOTAL                                             |                      |              |                      |              |             |                 |
| REVENUES OVER (UNDER)                                                 |                      |              |                      |              |             |                 |
| TOTAL EXPENDITURES                                                    | 513,986              | (1,682,434)  | (3,488,158)          |              |             |                 |
|                                                                       | ,                    | ( ) / - /    | (-,,                 |              |             |                 |
| Fund Balance at September 1,                                          | \$14,982,006         | \$13,426,545 | \$16,392,040         |              |             |                 |
| Current Total Fund Balance                                            | \$15,495,992         | \$11,744,111 | \$12,903,882         |              |             |                 |
|                                                                       |                      |              |                      |              |             |                 |
| Ending Fund Balance Accounts                                          | A.=                  |              | 4071001              |              |             |                 |
| GL 821 Carryover of Restricted Revenue                                | \$474,913            |              | \$674,394            |              |             |                 |
| GL 828 Food Service Program GL 840 Nonspendable Fund Balance          | \$0<br>\$24.529      |              | \$0<br>\$23.958      |              |             |                 |
| GL 840 Nonspendable Fund Balance GL 850 Restricted For Uninsured Risk | \$24,529<br>\$40,000 |              | \$23,958<br>\$40.000 |              |             |                 |
| GL 870 Unrsrvd, Dsgntd-Other Items                                    | \$40,000             |              | \$40,000             |              |             |                 |
| GL 872 Committed to Min Fund Balance Policy                           | \$0                  |              | \$0<br>\$0           |              |             |                 |
| GL 875 Assigned to Contingencies                                      | \$50,000             |              | \$50,000             |              |             |                 |
| GL 888 Assigned to Other Purposes                                     | \$4.203.638          |              | \$4.809.961          |              |             |                 |
| GL 891 Unassigned to Minimum Fund Balance                             | \$5,921,096          |              | \$6,645,975          |              |             |                 |
| GL 890 Unassigned Fund Balance                                        | \$4,781,816          |              | \$659,593            |              |             |                 |
| TOTAL Ending Fund Balance                                             | \$15,495,992         | _            | \$12,903,882         |              |             |                 |
|                                                                       |                      | =            |                      |              |             |                 |