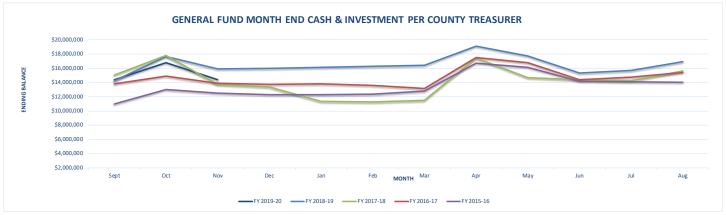

### General Fund:

- o Year to date revenues are \$2.1 million, or 10%, less than the prior year.
  - Property tax collections through November are \$1.3 million less than what was received at the same time last year. This is a result of the District's levy for 2019 reduced to reflect the statutory limit of \$1.50 per thousand. This will increase in 2020, when the legislative change will allow the District to collect the full voter approved amount.
  - State General Purpose (Apportionment) funding will trend less through December 2019. Since we are funded based on budgeted enrollment, current year allocation is less than was estimated for budget in 2018-19.
    - Student enrollment is currently more than estimated, so we expect this revenue category to exceed the budget estimate at the end of this fiscal year.
    - The Legislature adjusted the apportionment allocation schedule to shift payment to July 2020. We used to receive 23.5% of our allocation through November. We now receive 22%.
  - State Special Purpose revenue will also trend less in comparison to the same time in the prior year as budgeted enrollment projections are less than what was used in the 2018-19 budget.
    - As student enrollment is higher than estimated, we expect this revenue to exceed the budget estimate at the end of this fiscal year
- Year to date expenditures are \$1.3 million, or 6%, more than the previous year. The largest increase is in salaries and benefits, which are \$1.3 million more than the prior year.
- Fund Balance: Fund balance at the beginning of the year is \$2.9 million more than estimated when the budget was developed.
  - We expect revenues to be slightly more than estimated as a result of better than expected student enrollment.
  - We expect expenditures to be 98% of budget.
  - We estimate that total year end fund balance will be approximately \$14.7 million. This is \$3.0 million more than projected for the 2019-2020 budget.