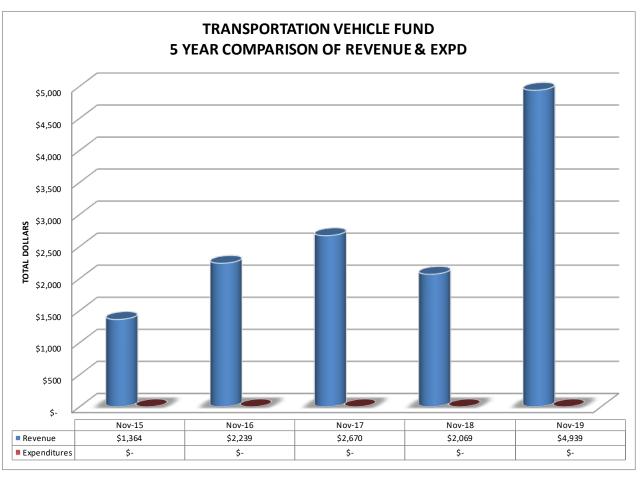

2018-19 budget.
    - As student enrollment is higher than estimated, we expect this revenue to exceed the budget estimate at the end of this fiscal year
- Year to date expenditures are \$1.3 million, or 6%, more than the previous year. The largest increase is in salaries and benefits, which are \$1.3 million more than the prior year.
- Fund Balance: Fund balance at the beginning of the year is \$2.9 million more than estimated when the budget was developed.
  - We expect revenues to be slightly more than estimated as a result of better than expected student enrollment.
  - We expect expenditures to be 98% of budget.
  - We estimate that total year end fund balance will be approximately \$14.7 million. This is \$3.0 million more than projected for the 2019-2020 budget.





















The following Budget Status Report provides detailed revenue and expenditure information within the following column headings for each fund:

| Column Title          | Description                                                        |
|-----------------------|--------------------------------------------------------------------|
| Actual thru NOV 2018  | The actual revenue & expenditure amounts posted in the financial   |
|                       | records as of the same month in the previous year.                 |
| Budget                | The original budget amount as adopted by the Board of Directors    |
| Actual thru NOV 2019  | Includes revenues and expenditures posted in the financial records |
|                       | through the current period.