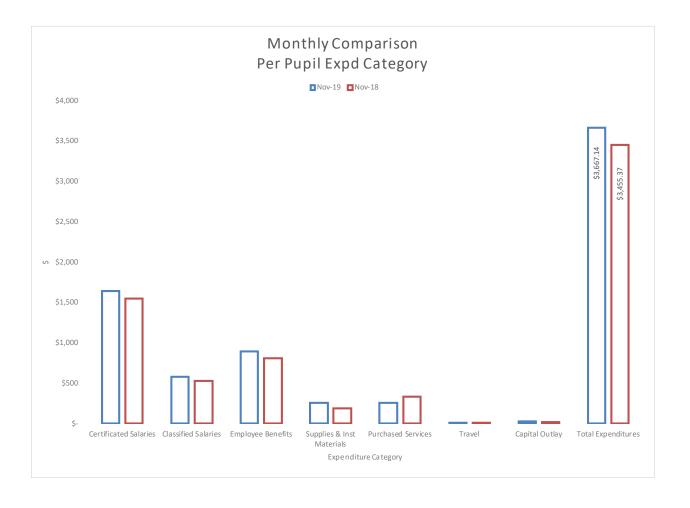

|                                                                       |                      |              |                      |              |             | Current Year to |
|-----------------------------------------------------------------------|----------------------|--------------|----------------------|--------------|-------------|-----------------|
|                                                                       | FY 2018-19           |              | FY 2019-:            | 20           |             | Prior Year      |
|                                                                       | Actual thru          |              | Actual thru          | Budget       |             | Actual          |
|                                                                       | Nov-18               | Budget       | Nov-19               | Remaining    | % of Budget | Comparison      |
|                                                                       |                      |              |                      |              |             |                 |
| GENERAL EXPENSE FUND                                                  |                      |              |                      |              |             |                 |
| Revenues                                                              |                      |              |                      |              |             |                 |
| 1000 Local Taxes                                                      | 4,307,782            | 8,589,807    | 2,908,412            | 5,681,395    | 33.9%       | (1,399,370)     |
| 2000 Local Nontax                                                     | 415.470              | 1,242,500    | 410.596              | 831.904      | 33.0%       | (4,874)         |
| 3000 State, General Purpose                                           | 12,589,179           | 54,340,060   | 11,978,417           | 42,361,643   | 22.0%       | (610,762)       |
| 4000 State, Special Purpose                                           | 2,906,849            | 14,755,380   | 2,717,867            | 12,037,513   | 18.4%       | (188,983)       |
| 5000 Federal General Purpose                                          | 0                    | 2.000        | 0                    | 2,000        | 0.0%        | 0               |
| 6000 Federal, Special Purpose                                         | 966,074              | 5,936,755    | 1,049,573            | 4,887,182    | 17.7%       | 83,499          |
| 7000 Revenues from Other School Districts                             | (19,148)             | 55,000       | 0                    | 55,000       | 0.0%        | 19,148          |
| 8000 Revenues from Other Agencies                                     | Ó                    | 0            | 0                    | 0            | n/a         | 0               |
| 9000 Other Financing Sources                                          | 0                    | 0            | 0                    | 0            | n/a         | 0               |
| Total Revenues                                                        | \$21,166,207         | \$84,921,502 | \$19,064,866         | \$65,856,636 | 22.4%       | (\$2,101,341)   |
| Expenditures                                                          |                      |              |                      |              |             |                 |
| Experialitares                                                        |                      |              |                      |              |             |                 |
| 00 Regular Instruction                                                | 12,275,587           | 49,066,014   | 12,567,304           | 36,498,710   | 25.6%       | 291,718         |
| 20 Special Ed Instruction                                             | 2,068,982            | 9,540,832    | 2,415,084            | 7,125,748    | 25.3%       | 346,102         |
| 30 Vocational Instruction                                             | 767.134              | 3,415,362    | 799.944              | 2,615,418    | 23.4%       | 32,811          |
| 50/60 Compensatory Instruction                                        | 1,684,174            | 8,256,709    | 1,952,891            | 6,303,818    | 23.7%       | 268,717         |
| 70 Other Instructional Program                                        | 84,419               | 402,949      | 97,917               | 305,032      | 24.3%       | 13,499          |
| 80 Community Support                                                  | 87,840               | 296,209      | 79,153               | 217,056      | 26.7%       | (8,687)         |
| 90 Support Services                                                   | 3,684,086            | 15,032,751   | 4,047,620            | 10,985,131   | 26.9%       | 363,534         |
| Total Expenditures                                                    | \$20,652,221         | \$86,010,826 | \$21,959,914         | \$64,050,912 | 25.5%       | \$1,307,693     |
| Total Experiatures                                                    | ΨΕΟ,ΟΟΣ,ΕΕΤ          | ψου,υτυ,υΣυ  | ΨΕ1,000,014          | ψ0+,000,512  | 20.070      | Ψ1,007,000      |
|                                                                       |                      |              |                      |              |             |                 |
| Operating Transfers:                                                  |                      |              |                      |              |             |                 |
| Out to CPF/TVF                                                        | 0                    | (593,110)    | (593,110)            |              |             |                 |
|                                                                       |                      |              |                      |              |             |                 |
| EXCESS (DEFICIT) OF TOTAL                                             |                      |              |                      |              |             |                 |
| REVENUES OVER (UNDER)                                                 |                      |              |                      |              |             |                 |
| TOTAL EXPENDITURES                                                    | 513,986              | (1,682,434)  | (3,488,158)          |              |             |                 |
|                                                                       | ,                    | ( ) / - /    | (-,,                 |              |             |                 |
| Fund Balance at September 1,                                          | \$14,982,006         | \$13,426,545 | \$16,392,040         |              |             |                 |
| Current Total Fund Balance                                            | \$15,495,992         | \$11,744,111 | \$12,903,882         |              |             |                 |
|                                                                       |                      |              |                      |              |             |                 |
| Ending Fund Balance Accounts                                          | A.=                  |              | 4071001              |              |             |                 |
| GL 821 Carryover of Restricted Revenue                                | \$474,913            |              | \$674,394            |              |             |                 |
| GL 828 Food Service Program GL 840 Nonspendable Fund Balance          | \$0<br>\$24.529      |              | \$0<br>\$23.958      |              |             |                 |
| GL 840 Nonspendable Fund Balance GL 850 Restricted For Uninsured Risk | \$24,529<br>\$40,000 |              | \$23,958<br>\$40.000 |              |             |                 |
| GL 870 Unrsrvd, Dsgntd-Other Items                                    | \$40,000             |              | \$40,000             |              |             |                 |
| GL 872 Committed to Min Fund Balance Policy                           | \$0                  |              | \$0<br>\$0           |              |             |                 |
| GL 875 Assigned to Contingencies                                      | \$50,000             |              | \$50,000             |              |             |                 |
| GL 888 Assigned to Other Purposes                                     | \$4.203.638          |              | \$4.809.961          |              |             |                 |
| GL 891 Unassigned to Minimum Fund Balance                             | \$5,921,096          |              | \$6,645,975          |              |             |                 |
| GL 890 Unassigned Fund Balance                                        | \$4,781,816          |              | \$659,593            |              |             |                 |
| TOTAL Ending Fund Balance                                             | \$15,495,992         | _            | \$12,903,882         |              |             |                 |
|                                                                       |                      | =            |                      |              |             |                 |